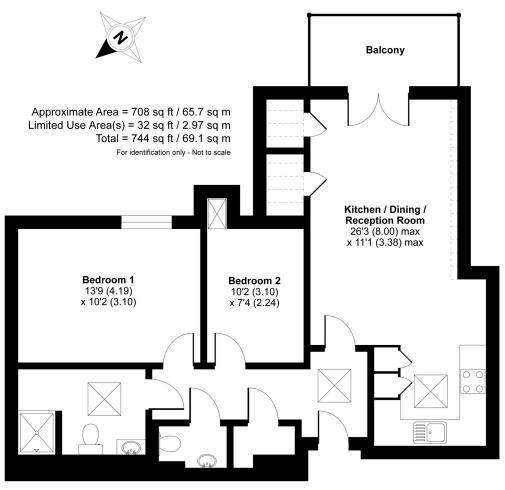

# 69 Keble Court Church Crookham, Fleet

This brand new, second floor apartment features characterful vaulted ceilings and farreaching countryside views from its south-east facing balcony. The spacious and bright living/dining room leads through to a stylish modern kitchen, complete with integrated appliances. There are two bedrooms plus a hallway with shower room and cloakroom.

One Reception / Kitchen / Two Bedrooms / Shower Room / Balcony / Hall / WC

The Property Ombudsman ZOOPLO

rightmove

www.anchor.org.uk

SECOND FLOOR