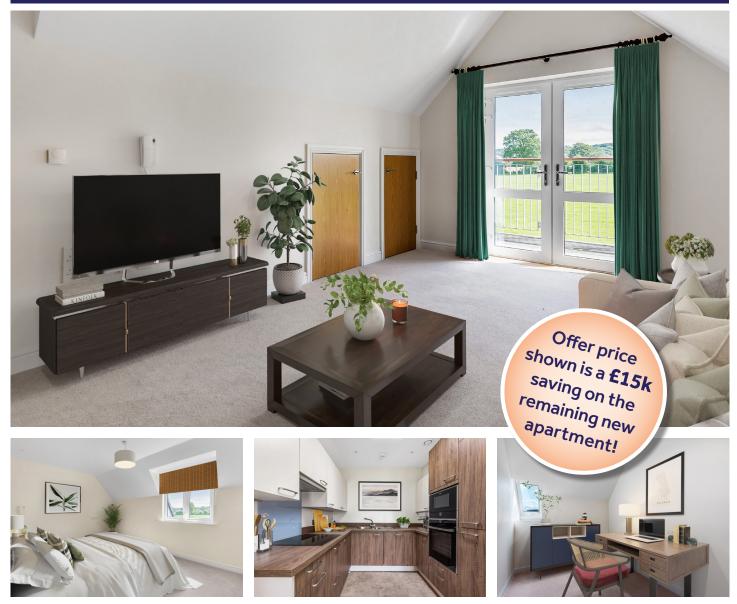

# 69 Keble Court Church Crookham, Fleet

This brand new, second floor apartment features characterful vaulted ceilings and farreaching countryside views from its south-east facing balcony. The spacious and bright living/dining room leads through to a stylish modern kitchen, complete with integrated appliances. There are two bedrooms plus a hallway with shower room and cloakroom.

One Reception / Kitchen / Two Bedrooms / Shower Room / Balcony / Hall / WC

The Property Ombudsman ZOOPLO

rightmove

www.anchor.org.uk